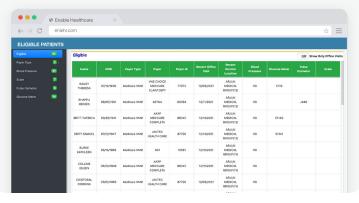

#### We handle it all.

From patient enrollment to marketing, patient signup and billing

The combination of our leading technology and highly skilled nurses will increase your revenue and patients' satisfaction and compliance through the Chronic Care Management program.