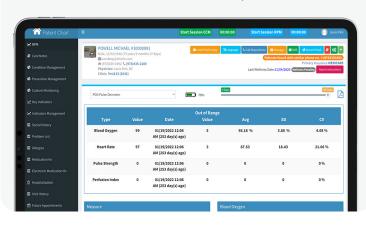

### Technology to back you up

We have created a dedicated Care Coordination app that guides nurses to unique patient-oriented and disease-specific questions and charting. Our app has been designed to create extensive documentation to fulfill CMS requirements.